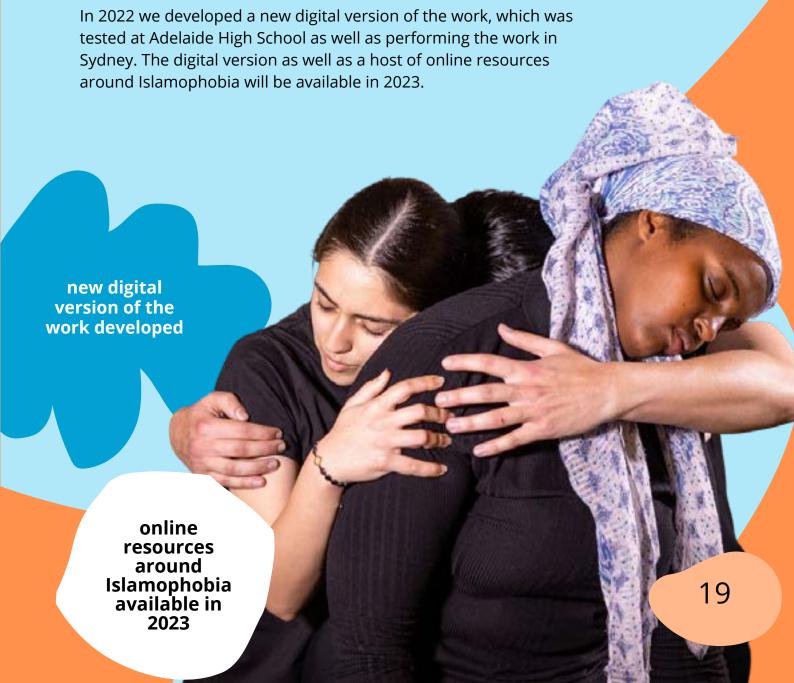

## جُمْعَة Jumu'ah (Friday Prayers)

جُمْعَة Jumu'ah (Friday Prayers) is an original work from ActNow Theatre. A theatre in education piece, Jumu'ah explores the daily lives of Muslim Australians through a 25-minute performance bookended by an interactive workshop that looks at Islamophobia and racism.

The performance features a cast entirely made up of Muslim actors and a resource pack developed in consultation with the Centre for Islamic Thought and Education.