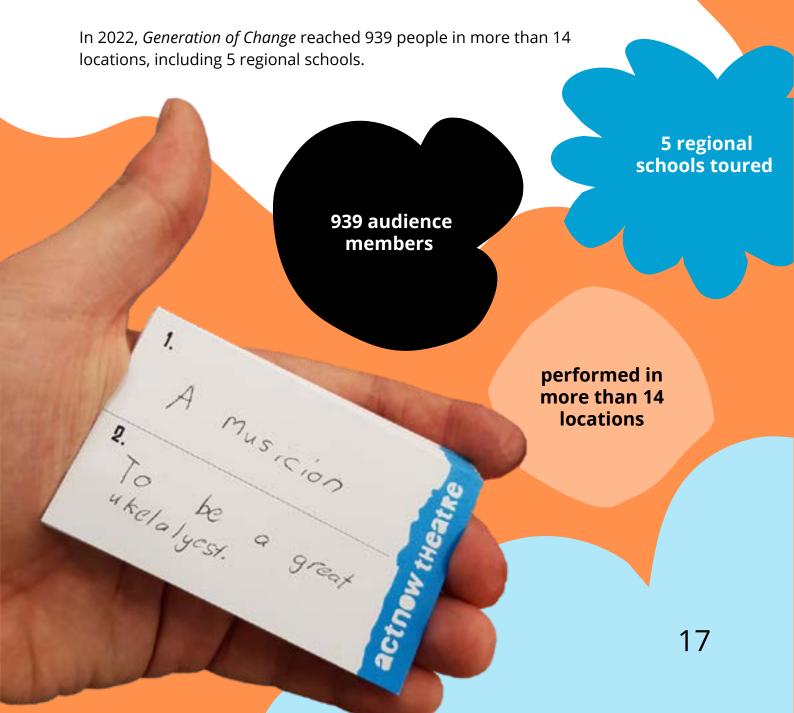

## **Generation of Change**

The day-long program is filled with interactive activities and conversations about what racism is, how to identify it and how to combat it. It features presentations from Reconciliation SA and ActNow's *Responding to Racism* show which provide a focus on addressing, preventing and building resilience against racism and explore how individuals respond to racism on an interpersonal level. The show also provides opportunities for honest conversations between students and teachers around handling racial discrimination.

In 2022, the *Like Me, Like You* team delivered 37 shows and reached 3,332 students. The show's performances included a tour of the home of the Bunganditj People of the Limestone Coast.