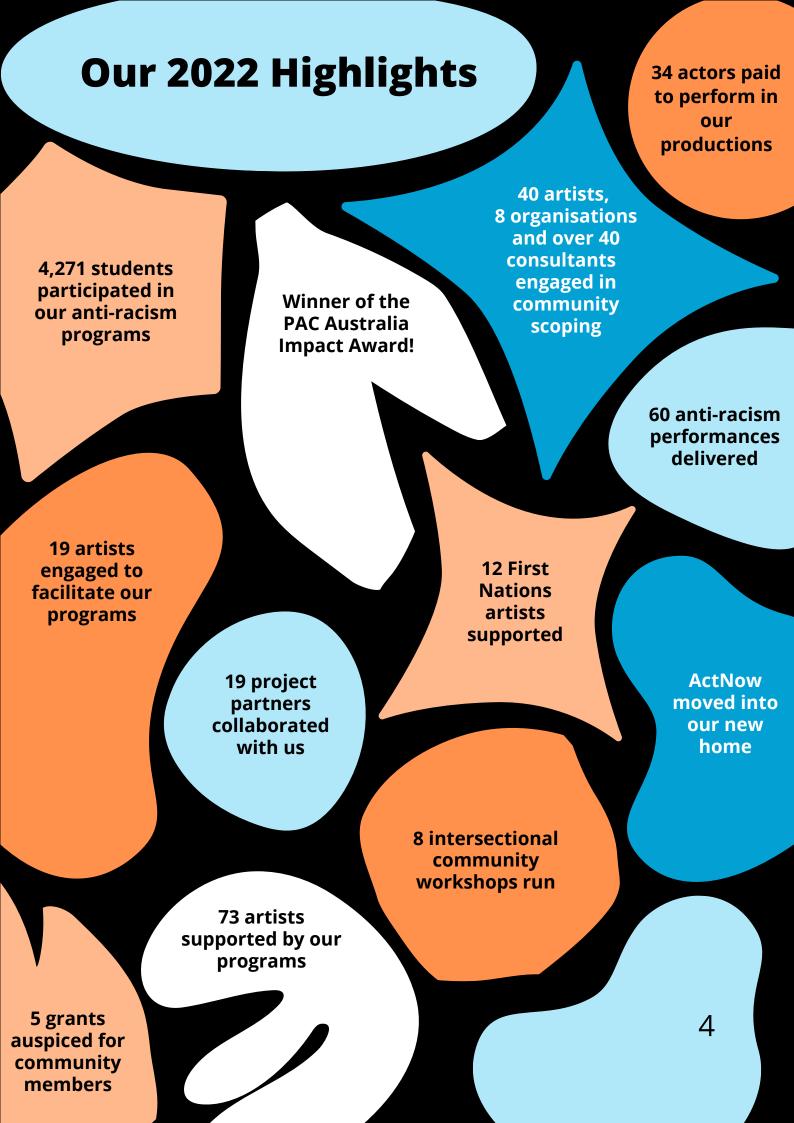

40 artists from our key communities, 8 organisations; Footscray Community, Malthouse, TNA, Next Wave, Midsumma, Collingwood Yards, Western Edge Youth Arts and the Islamic Museum of Australia, and over 40 consultants were engaged to assess how the art sector can better establish safer, intersectional spaces.

Findings from the consultations were put into immediate practice with the introduction of a new intersectional workshop series and the establishment of community nights. We hosted 8 intersectional workshops and 3 community gatherings with over 50 participants in attendance, many of whom were first-time attendees.

In 2022, the *Like Me, Like You* team delivered 37 shows and reached 3,332 students. The show's performances included a tour of the home of the Bunganditj People of the Limestone Coast.

In its second year, the program has run in government departments including the Department of Energy and Mining, the Department of Innovation and Skill and the Department of Correctional Services, as well as private companies such as BAE Systems and BHP. It reached 329 people across 9 performances, employing 9 actors.

9 emerging drag artists supported

5 facilitating artists employed

a sharing as part of the Feast Festival

1 Fringe show

5 First Nations artists supported

ActNow Theatre and Cirkidz collaborated on the first stages of a new work called *Rough House* (working title), a work that explores issues surrounding domestic violence and gendered violence.

Relationships Australia South Australia (RASA), White Ribbon and Zahra Foundation Australia are all supporting the project. 100 students engaged in scoping

6 actors employed

6 project partners