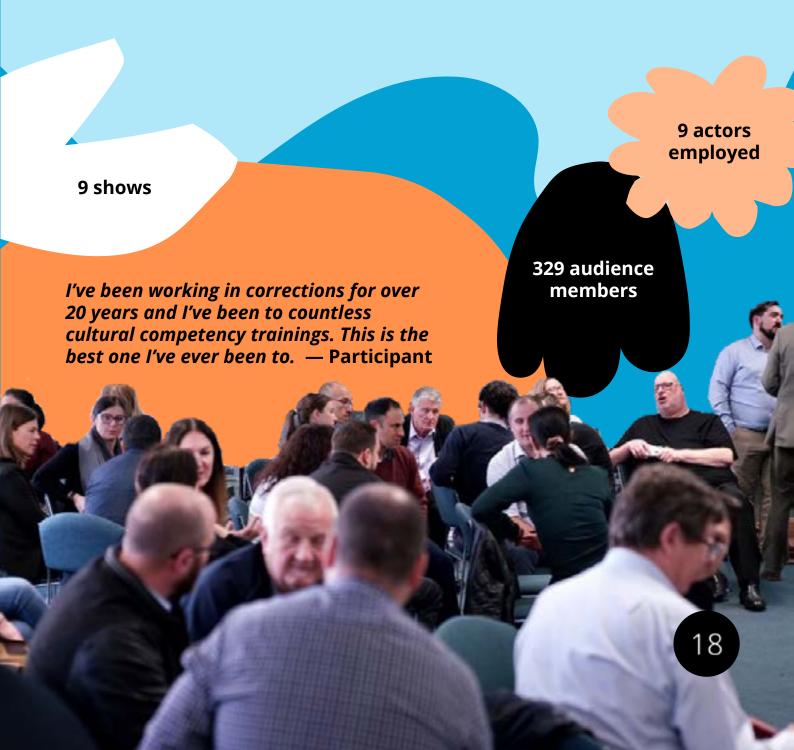

## Responding to Racism Workplace

Delivered in collaboration with Reconciliation SA, *Responding to Racism Workplace* targets an older audience and dives deeper into the effects of systemic racism using theatre.

In its second year, the program has run in government departments including the Department of Energy and Mining, the Department of Innovation and Skill and the Department of Correctional Services, as well as private companies such as BAE Systems and BHP. It reached 329 people across 9 performances, employing 9 actors.